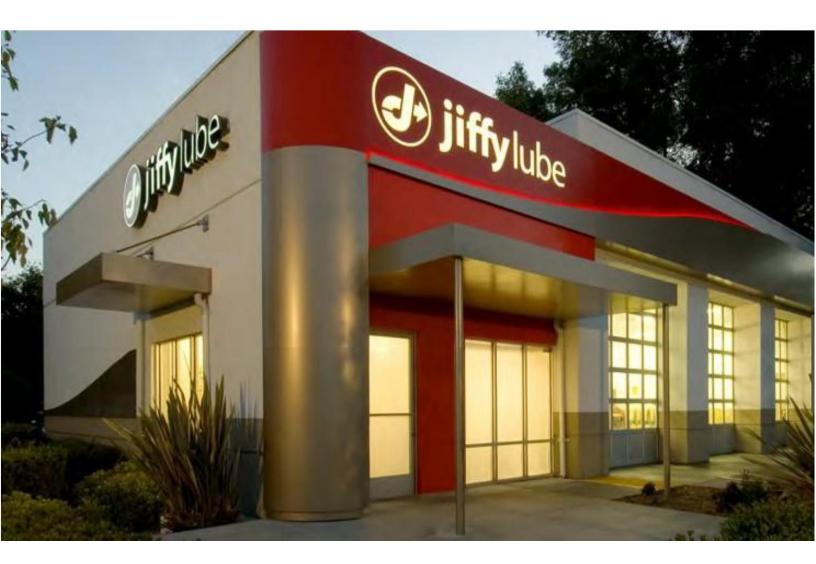

## Signature Service Models

The 1x2 Signature Image store is designed to have two service bays, two oil change pits and an offset customer lounge. The exterior image includes a left orientation Signature Image fascia and vertical dark red channel letters.

The primary ID sign is positioned to maximize street visibility while the traffic control signs help customers navigate the site easily and efficiently.

The 1x3 Signature Image store is designed to have three service bays, three oil change pits and an offset customer lounge. The exterior image includes a left orientation Signature Image fascia and vertical dark red channel letters.