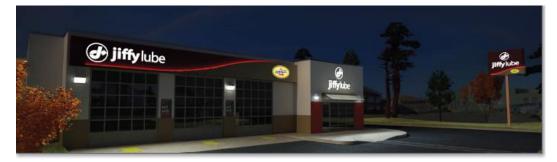

## Signature Service Models

The 1x2 Signature Image store is designed to have two service bays, two oil change pits and an offset customer lounge. The exterior image includes a left orientation Signature Image fascia and vertical dark red channel letters.

The primary ID sign is positioned to maximize street visibility while the traffic control signs help customers navigate the site easily and efficiently.

The 1x3 Signature Image store is designed to have three service bays, three oil change pits and an offset customer lounge. The exterior image includes a left orientation Signature Image fascia and vertical dark red channel letters.