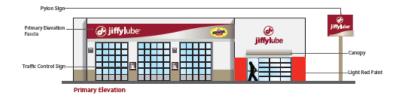

## Signature Service Models

The 1x2 Signature Image store is designed to have two service bays, two oil change pits and an offset customer lounge. The exterior image includes a left orientation Signature Image fascia and vertical dark red channel letters.

The primary ID sign is positioned to maximize street visibility while the traffic control signs help customers navigate the site easily and efficiently.

The 1x3 Signature Image store is designed to have three service bays, three oil change pits and an offset customer lounge. The exterior image includes a left orientation Signature Image fascia and vertical dark red channel letters.

The primary ID sign is positioned to maximize street visibility while the traffic control signs help customers navigate the site easily and efficiently.