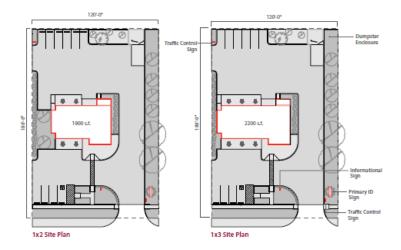

# Jiffy Lube<sup>®</sup> Site Requirements

- · stand-alone pad
- current prototype building footprint 1900 to 2,200 square feet
- minimum land size 15,000 square feet
- · ingress and egress access to main road artery

## Signature Service Models

The 1x2 Signature Image store is designed to have two service bays, two oil change pits and an offset customer lounge. The exterior image includes a left orientation Signature Image fascia and vertical dark red channel letters.

The primary ID sign is positioned to maximize street visibility while the traffic control signs help customers navigate the site easily and efficiently.

The 1x3 Signature Image store is designed to have three service bays, three oil change pits and an offset customer lounge. The exterior image includes a left orientation Signature Image fascia and vertical dark red channel letters.

The primary ID sign is positioned to maximize street visibility while the traffic control signs help customers navigate the site easily and efficiently.